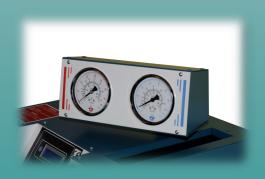

## **EVERYTHING UNDER CONTROL**

The A/C charging stations with rotating pressure gauges

Our 5 station provides a full-range charging capability for R134a vehicles, with a very classic tower design and all the necessary accesories. The particularity of this station, appreciated by many operators, is the rotating support for high and low pressure gauges, which allows the observation from different points of the workshop.