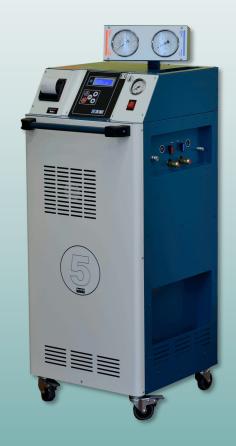

## **EVERYTHING UNDER CONTROL**

The A/C charging stations with rotating pressure gauges

Our 5 station provides a full-range charging capability for R134a vehicles, with a very classic tower design and all the necessary accesories. The particularity of this station, appreciated by many operators, is the rotating support for high and low pressure gauges, which allows the observation from different points of the workshop.

Equipped with internal vehicle database.

More info on www.itechct.it.

| TECHNICAL SPECIFICATIONS |                  |
|--------------------------|------------------|
| COMPRESSOR               | 9 cc             |
| VACUUM PUMP              | 2 cfm            |
| GAS TANK                 | 12               |
| FILTERS                  | High-efficiency  |
| WORKING TEMPERATURE      | Da 10 °C a 50 °C |
| VOLTAGE                  | 230 V 50 Hz      |
| DIMENSIONS               | 430x410x1100 mm  |
| WEIGHT                   | 60 kg (approx)   |