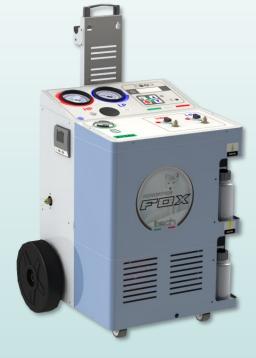

## THE HEIR OF NANO

The most compact A/C charging station for R134a of the Itech range

With an extraordinarily-compact size of only 500x440x800 mm, ARCTIC FOX provides a full-range charging R134a capability for vehicles, representing the best solution for looking for anyone an easilytransportable system. Natural evolution of historical Nano station, Arctic Fox adds printer, warming belt, retractable handle and a larger-capacity gas tank.

Equipped with internal vehicle database.

| TECHNICAL SPECIFICATIONS |                     |
|--------------------------|---------------------|
| COMPRESSOR               | 9 cc                |
| VACUUM PUMP              | 2 cfm               |
| GAS TANK                 | 71                  |
| FILTERS                  | High-efficiency     |
| WORKING TEMPERATURE      | From 10 °C to 50 °C |
| VOLTAGE                  | 230 V 50 Hz         |
| DIMENSIONS               | 500x440x800mm       |
| WEIGHT                   | 50 kg (approx)      |