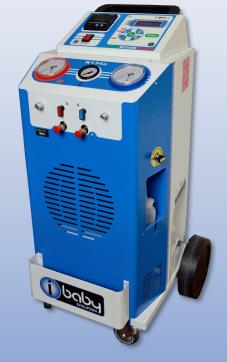

## **BABY EVOLUTION** Our new compact A/C charging station for R134a

With an **extraordinarily-compact size** of only 500x480x900 mm, **BABY EVOLUTION** provides a fullrange charging capability for **R134a** vehicles, representing the ideal complement to the new ICON flagship station for HFO vehicles.

Equipped with internal vehicle **database** and with the ability to inject tracer together with new oil.

More info on www.itechct.it.

| TECHNICAL SPECIFICATIONS |                  |
|--------------------------|------------------|
| COMPRESSOR               | 9 cc             |
| VACUUM PUMP              | 2 cfm            |
| GAS TANKI                | 71               |
| FILTERS                  | High-efficiency  |
| WORKING TEMPERATURE      | Da 10 °C a 50 °C |
| VOLTAGE                  | 230 V 50 Hz      |
| DIMENSIONS               | 500x480x900 mm   |
| WEIGHT                   | 50 kg (approx)   |