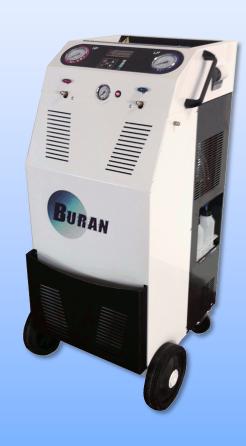

## The A/C charging station designed for R134a buses

The BURAN station is the best the Itech range offers for the complete maintenance of R134a A/C systems of buses and similar vehicles. With its internal tank of 35 liters, the 17 cc compressor and the 8 cfm vacuum pump, this powerful charging station is unrivaled. Of course, if necessary Buran can be safely used for the A/C maintenance of cars, trucks and other ordinary vehicles with R134a.

Equipped with internal vehicle database.

More info on www.itechct.it.

## E184a

| TECHNICAL SPECIFICATIONS |                  |
|--------------------------|------------------|
| COMPRESSOR               | 17 cc            |
| VACUUM PUMP              | 8 cfm            |
| GAS TANK                 | 35               |
| FILTERS                  | High-efficiency  |
| WORKING TEMPERATURE      | Da 10 °C a 50 °C |
| VOLTAGE                  | 230 V 50 Hz      |
| DIMENSIONS               | 650x650x1300 mm  |
| WEIGHT                   | 90 kg (approx)   |