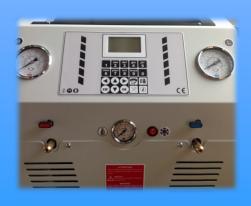

## The A/C charging station designed for R134a buses

The BURAN station is the best the Itech range offers for the complete maintenance of R134a A/C systems of buses and similar vehicles. With its internal tank of 35 liters, the 17 cc compressor and the 8 cfm vacuum pump, this powerful charging station is unrivaled. Of course, if necessary Buran can be safely used for the A/C maintenance of cars, trucks and other ordinary vehicles with R134a.

Equipped with internal vehicle database.

More info on www.itechct.it.