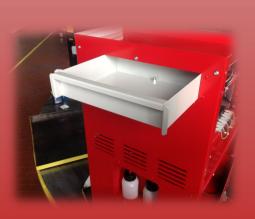

## **THE COMFORT OF A CLEVER STATION** *R134a A/C charging station also suitable for hot climates*

Our CLEVER station provides a fullrange charging capability for R134a vehicles, coming with an unusual and particularly practical design. Unlike most A/C stations, which tend to grow vertically, Clever extends deep, offering a convenient top shelf and a large back drawer; at the same time, the greater internal space allows faster and easier repair and maintenance.