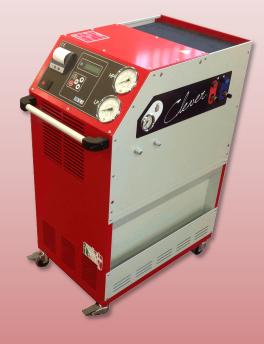

## **THE COMFORT OF A CLEVER STATION** *R134a A/C charging station also suitable for hot climates*

Our CLEVER station provides a fullrange charging capability for R134a vehicles, coming with an unusual and particularly practical design. Unlike most A/C stations, which tend to grow vertically, Clever extends deep, offering a convenient top shelf and a large back drawer; at the same time, the greater internal space allows faster and easier repair and maintenance.

Equipped with internal vehicle database and also available with a specific version for hot climates.

More info on www.itechct.it.

| TECHNICAL SPECIFICATIONS |                    |
|--------------------------|--------------------|
| COMPRESSOR               | 9 cc               |
| VACUUM PUMP              | 2 cfm              |
| GAS TANK                 | 12                 |
| FILTERS                  | Ad alta efficienza |
| WORKING TEMPERATURE      | Da 10 °C a 50 °C   |
| VOLTAGE                  | 230 V 50 Hz        |
| DIMENSIONS               | 450x670x940 mm     |
| WEIGHT                   | 60 kg (approx)     |