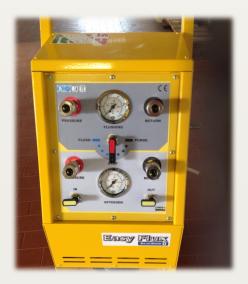

## **SAFE CLEANING**

Wheeled device for A/C automotive components flushing

EASYFLUX is an easy system for flushing and cleaning of vehicles A/C components, in particular the radiators. It works exclusively with compressed air, without the need of electricity. The device uses a special washing fluid, which is pushed inside the components to clean, together with 10-micron filtering system to guarantee the best result. Compact and lightweight, EasyFlux is very easy to transport.