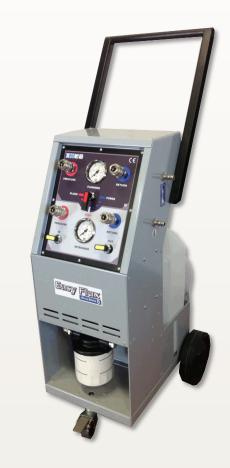

## **SAFE CLEANING**

Wheeled device for A/C automotive components flushing

EASYFLUX is an easy system for flushing and cleaning of vehicles A/C components, in particular the radiators. It works exclusively with compressed air, without the need of electricity. The device uses a special washing fluid, which is pushed inside the components to clean, together with 10-micron filtering system to guarantee the best result. Compact and lightweight, EasyFlux is very easy to transport.