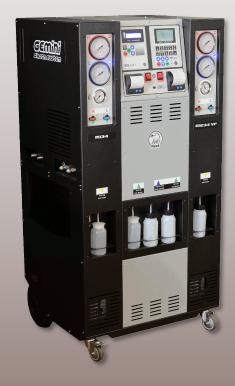

## THE COMFORT OF A DOUBLE SOLUTION Our A/C charging station for both R134a and R1234yf

**GEMINI** is the Itech proposal for the complete maintance of both **R134a** and **R1234yf** vehicles A/C systems. This powerful machine is the result of the merger of two R134a and R1234yf stations that **operate completely** independently of each other, even in terms of power supply. In this way, in case of failure or maintenance of one of the two parts, the other will remain fully operational.

Equipped with internal vehicle **database** (updateable for the R1234yf part).

More info on www.itechct.it.

| TECHNICAL SPECIFICATIONS |                          |
|--------------------------|--------------------------|
| COMPRESSOR               | 9 cc                     |
| VACUUM PUMP              | 2 cfm                    |
| GAS TANK                 | 12   (R134a) / 7   (HFO) |
| FILTERS                  | High-efficiency          |
| WORKING TEMPERATURE      | Da 10 °C a 50 °C         |
| VOLTAGE                  | 230 V 50 Hz              |
| DIMENSIONS               | 600x700x1350 mm          |
| WEIGHT                   | 110 kg (approx)          |