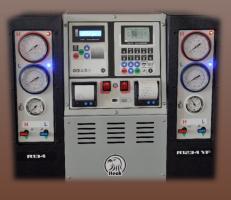

## THE COMFORT OF A DOUBLE SOLUTION Our A/C charging station for both R134a and R1234yf

**GEMINI** is the Itech proposal for the complete maintance of both **R134a** and **R1234yf** vehicles A/C systems. This powerful machine is the result of the merger of two R134a and R1234yf stations that **operate completely** independently of each other, even in terms of power supply. In this way, in case of failure or maintenance of one of the two parts, the other will remain fully operational.

Equipped with internal vehicle **database** (updateable for the R1234yf part).

More info on www.itechct.it.

| TECHNICAL SPECIFICATIONS |                          |
|--------------------------|--------------------------|
| COMPRESSOR               | 9 cc                     |
| VACUUM PUMP              | 2 cfm                    |
| GAS TANK                 | 12   (R134a) / 7   (HFO) |
| FILTERS                  | High-efficiency          |
| WORKING TEMPERATURE      | Da 10 °C a 50 °C         |
| VOLTAGE                  | 230 V 50 Hz              |
| DIMENSIONS               | 600x700x1350 mm          |
| WEIGHT                   | 110 kg (approx)          |