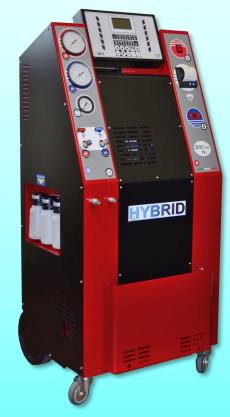

**A/C CHARGING UNIT** 

## **EASINESS AND POWER FOR HFO** *Our leading charging station for vehicles with HFO*

While the Icon station is all about compactness, **GENESIS** is a concentrate of robustness and power with full charging capability for vehicles with **R1234yf** gas. With its generous (but certainly not excessive) size and a very clean design, it also has the function of internal washing for charging **hybrid vehicles**. On request, it can also be supplied in a specific version for **R134a** gas.

Equipped with updatable internal vehicle database.

More info on www.itechct.it.

| TECHNICAL SPECIFICATIONS |                          |
|--------------------------|--------------------------|
| COMPRESSOR               | 9 cc                     |
| VACUUM PUMP              | 2 cfm                    |
| GAS TANK                 | 7 I (HFO) / 12 I (R134a) |
| FILTERS                  | High-efficiency          |
| WORKING TEMPERATURE      | Da 10 °C a 50 °C         |
| VOLATEG                  | 230 V 50 Hz              |
| DIMENSIONS               | 550x550x1225 mm          |
| WEIGHT                   | 65 kg (approx)           |