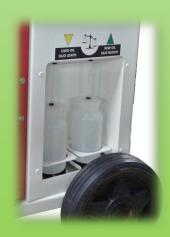

## **BRINGING HFO GAS TO A NEW DIMENSION**

The first important update for our HFO A/C charging station

With an extraordinarily-compact size of only 500x480x900 mm, ICON 2.0 provides a full-range charging capability for R1234yf (HFO) vehicles, suitable for hybrid vehicles too. The 2.0 version contains a significant update: we have added, in fact, new-oil and used-oil weighing.