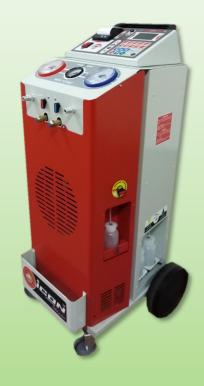

A/C CHARGING UNIT

## **BRINGING HFO GAS TO A NEW DIMENSION**

The first important update for our HFO A/C charging station

With an extraordinarily-compact size of only 500x480x900 mm, ICON 2.0 provides a full-range charging capability for R1234yf (HFO) vehicles, suitable for hybrid vehicles too. The 2.0 version contains a significant update: we have added, in fact, new-oil and used-oil weighing.

Equipped with updatable internal vehicle database.

More info on www.itechct.it.

| TECHNICAL SPECIFICATIONS |                  |
|--------------------------|------------------|
| COMPRESSOR               | 9 cc             |
| VACUUM PUMP              | 2 cfm            |
| GAS TANK                 | 71               |
| FILTERS                  | High-efficiency  |
| WORKING TEMPERATURE      | Da 10 °C a 50 °C |
| VOLTAGE                  | 230 V 50 Hz      |
| DIMENSIONS               | 500x480x900 mm   |
| WEIGHT                   | 50 kg (approx)   |