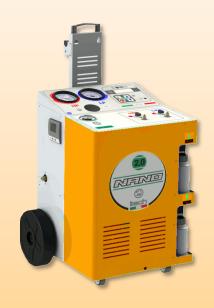

## COMPACTNESS DEDICATED TO HYBRID

The most compact station for hybrid vehicles with R134a

NANO 2.0 HYBRID, first important update of Nano Hybrid, is a special version of the Nano 2.0 station dedicated exclusively to A/C recharging of hybrid vehicles with R134a gas. Like the standard version of the Nano, its extreme compactness (500x440x800 mm) makes it easily transportable and saves space in the workshop.

Like Nano 2.0, Nano 2.0 Hybrid mounts a new 7-litres gas tank, and it is possible to request, as optional, the printer and/or the warming belt.

Equipped with internal vehicle database.

More info on www.itechct.it.

| TECHNICAL SPECIFICATIONS |                  |
|--------------------------|------------------|
| COMPRESSOR               | 9 cc             |
| VACUUM PUMP              | 2 cfm            |
| GAS TANK                 | 71               |
| FILTERS                  | High-efficiency  |
| WORKING TEMPERATURE      | Da 10 °C a 50 °C |
| VOLTAGE                  | 230 V 50 Hz      |
| DIMENSIONS               | 500x440x800 mm   |
| WEIGHT                   | 50 kg (approx)   |