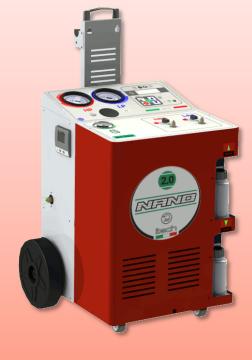

## **KEYWORD: PORTABILITY**

The most compact A/C charging station for R134a of the Itech range

With an extraordinarily-compact size of only 500x440x800 mm, NANO 2.0, first important update of the historical Nano, provides a full-range charging for R134a vehicles. capability representing the best solution for anyone looking for an easilytransportable system. Not by chance, among our many stations, Nano is the one preferred for agricultural vehicles.

The most important upgrade of Nano 2.0 is the larger gas tank (7 l); moreover, it is now possibile to request — as **optional** — the printer and/or the warming belt.

Equipped with internal vehicle database.

More info on www.itechct.it.

| TECHNICAL SPECIFICATIONS |                     |
|--------------------------|---------------------|
| COMPRESSOR               | 9 cc                |
| VACUUM PUMP              | 2 cfm               |
| GAS TANK                 | 71                  |
| FILTERS                  | High-efficiency     |
| WORKING TEMPERATURE      | From 10 °C to 50 °C |
| VOLTAGE                  | 230 V 50 Hz         |
| DIMENSIONS               | 500x440x800mm       |
| WEIGHT                   | 50 kg (approx)      |