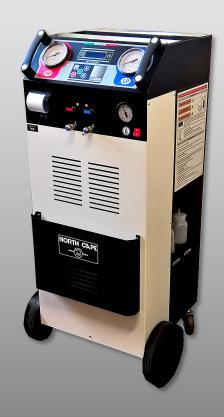

A/C CHARGING STATION

## **RELIABILITY AND STRENGTH**

Top-selling R134a station of Itech's range

The NORTH CAPE station, deeply restyled during 2018, provides a full-range charging capability for R134a vehicles, and has always been our flagship solution. Reliable, sturdy, complete and with an acceptable size, North Cape will be a well-balanced and optimal choice for any workshop with a normal space availability.

Equipped with internal vehicle database and also available with a specific version for hot climates.

More info on www.itechct.it.

| TECHNICAL SPECIFICATIONS |                  |
|--------------------------|------------------|
| COMPRESSOR               | 9 cc             |
| VACUUM PUMP              | 2 cfm            |
| GAS TANK                 | 12               |
| FILTERS                  | High-efficiency  |
| WORKING TEMPERATURE      | Da 10 °C a 50 °C |
| VOLTAGE                  | 230 V 50 Hz      |
| DIMENSIONS               | 520x460x1100 mm  |
| WEIGHT                   | 60 kg (approx)   |