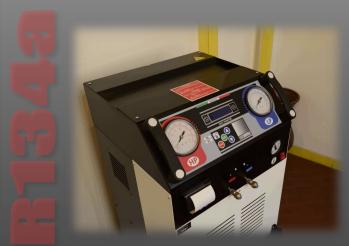

A/C CHARGING STATION

## **RELIABILITY AND STRENGTH**

Top-selling R134a station of Itech's range

The NORTH CAPE station, deeply restyled during 2018, provides a full-range charging capability for R134a vehicles, and has always been our flagship solution. Reliable, sturdy, complete and with an acceptable size, North Cape will be a well-balanced and optimal choice for any workshop with a normal space availability.

Equipped with internal vehicle database and also available with a specific version for hot climates.

More info on www.itechct.it.

| TECHNICAL SPECIFICATIONS |                  |
|--------------------------|------------------|
| COMPRESSOR               | 9 cc             |
| VACUUM PUMP              | 2 cfm            |
| GAS TANK                 | 12               |
| FILTERS                  | High-efficiency  |
| WORKING TEMPERATURE      | Da 10 °C a 50 °C |
| VOLTAGE                  | 230 V 50 Hz      |
| DIMENSIONS               | 520x460x1100 mm  |
| WEIGHT                   | 60 kg (approx)   |